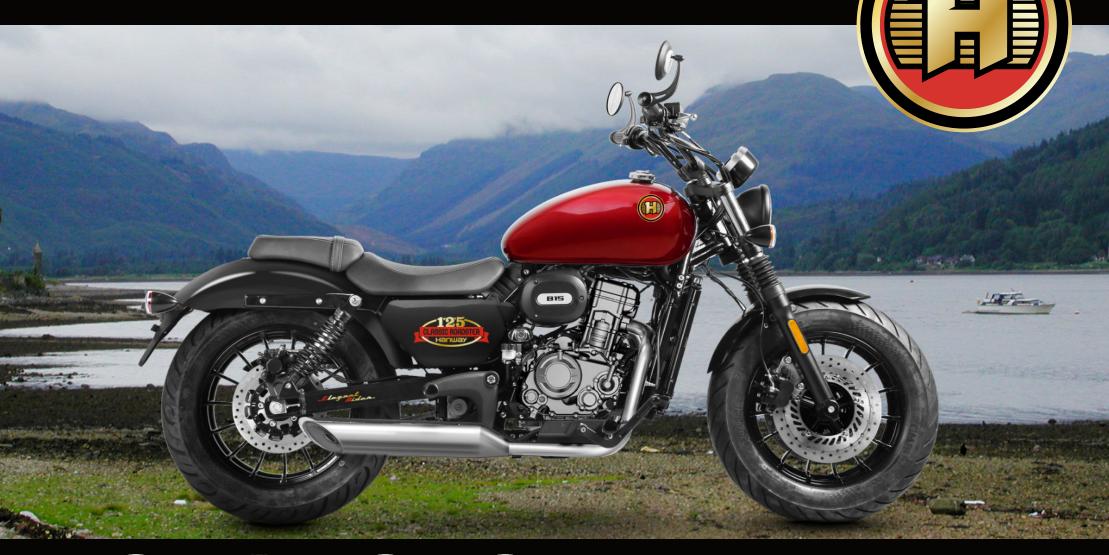

## B 1 5 Hanuay MADE WITH PRIDE RIDDEN WITH PASSION

The 'B' Series Beautiful, Bold, Brave, Brutish, Brilliant. Bringing home a pure riding experience that we can all enjoy.

## **Built to be ridden**

Hanway build their motorcycles to be ridden - some models prefer the tarmac, the all new 'B' series can tackle the sweeping roads with ease and style. With the learner legal high power liquid cooled 125, this model is perfect to tackle the daily commute, or a mini tour over the weekend.

## **B15** TECHNICAL SPECIFICATION

| Engine                          | B15                                               |
|---------------------------------|---------------------------------------------------|
| Engine type                     | Single Liquid Cooled 4T 4V DOHC                   |
| Displacement (cc)               | 124.2cc                                           |
| Compression Ratio               | 12:01                                             |
| Max Net Power (kWr/min)         | 11/10000                                          |
| Max Net Torque, rate (Nm/r/min) | 11/11000                                          |
| Ignition                        | Electronic Inductive                              |
| Starting Method                 | Electric                                          |
| Frame/Body                      | Frame/Body                                        |
| Dimensions (mm)                 | 2230(L) x 820(W) x 1060(H)                        |
| Wheelbase (mm)                  | 1518mm                                            |
| Seat Height                     | 690mm                                             |
| Frame Form                      | Cradle Type Cast Steel Soft + Aluminium Rear Fork |
| Front Suspension                | Upright Shock Absorbers                           |
| Rear Suspension                 | Dual Rear Shock Absorbers                         |
| Drive                           | Chain/Belt Option                                 |
| Lighting                        | All Full LED                                      |
| Front Tyre                      | 130/90-16                                         |
| Rear Tyre                       | 150/80-16                                         |
| Front Brake                     | 300mm Dual Piston - Dual Disc - ABS               |
| Rear Brake                      | 255mm Single Piston - Single Disc - ABS           |

16ltr

The B15 is the perfect choice for Commuter cool or the wild weekend mini tourer

Fuel Capacity