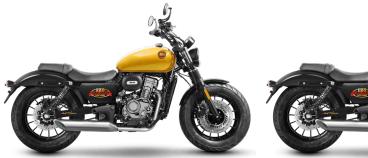

## B 1 5 Hanuay MADE WITH PRIDE RIDDEN WITH PASSION

The 'B' Series Beautiful, Bold, Brave, Brutish, Brilliant. Bringing home a pure riding experience that we can all enjoy.

## **Built to be ridden**

Hanway build their motorcycles to be ridden - some models prefer the tarmac, the all new 'B' series can tackle the sweeping roads with ease and style. With the learner legal high power liquid cooled 125, this model is perfect to tackle the daily commute, or a mini tour over the weekend.

16ltr

The B15 is the perfect choice for Commuter cool or the wild weekend mini tourer

Fuel Capacity