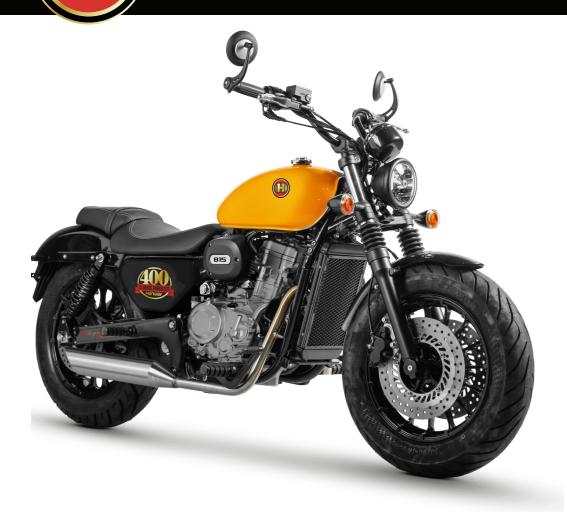

## B 1 5 Hanuay MADE WITH PRIDE RIDDEN WITH PASSION

The 'B' Series Beautiful, Bold, Brave, Brutish, Brilliant. Bringing home a pure riding experience that we can all enjoy.

## **Built to be ridden**

Hanway build their motorcycles to be ridden - some models prefer the tarmac, the all new 'B' series can tackle the sweeping roads with ease and style. With the learner legal high power liquid cooled 125, this model is perfect to tackle the daily commute, or a mini tour over the weekend.

16ltr

The B15 is the perfect choice for Commuter cool or the wild weekend mini tourer

Fuel Capacity