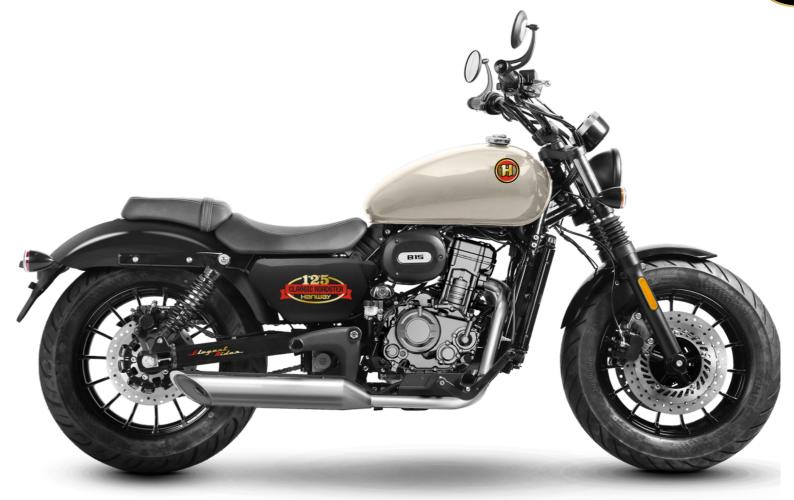

## B 1 5 Hanuay MADE WITH PRIDE RIDDEN WITH PASSION

The 'B' Series Beautiful, Bold, Brave, Brutish, Brilliant. Bringing home a pure riding experience that we can all enjoy.

## **Built to be ridden**

Hanway build their motorcycles to be ridden - some models prefer the tarmac, the all new 'B' series can tackle the sweeping roads with ease and style. With the learner legal high power liquid cooled 125, this model is perfect to tackle the daily commute, or a mini tour over the weekend.

16ltr

The B15 is the perfect choice for Commuter cool or the wild weekend mini tourer

Fuel Capacity