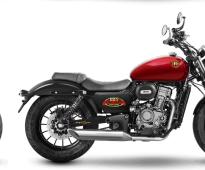

## B 1 5 Hanuay MADE WITH PRIDE RIDDEN WITH PASSION

The 'B' Series Beautiful, Bold, Brave, Brutish, Brilliant. Bringing home a pure riding experience that we can all enjoy.

## **Built to be ridden**

Hanway build their motorcycles to be ridden - some models prefer the tarmac, the all new 'B' series can tackle the sweeping roads with ease and style. With the learner legal high power liquid cooled 125, this model is perfect to tackle the daily commute, or a mini tour over the weekend.

16ltr

The B15 is the perfect choice for Commuter cool or the wild weekend mini tourer

Fuel Capacity