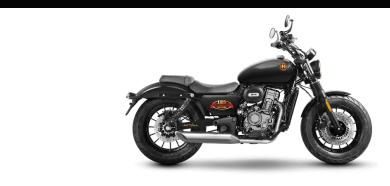

## B 1 5 Hanuay MADE WITH PRIDE RIDDEN WITH PASSION

The 'B' Series Beautiful, Bold, Brave, Brutish, Brilliant. Bringing home a pure riding experience that we can all enjoy.

## **Built to be ridden**

Hanway build their motorcycles to be ridden - some models prefer the tarmac, the all new 'B' series can tackle the sweeping roads with ease and style. With the learner legal high power liquid cooled 125, this model is perfect to tackle the daily commute, or a mini tour over the weekend.

## **B15** TECHNICAL SPECIFICATION

| Engine                          | B15                                               |
|---------------------------------|---------------------------------------------------|
| Engine type                     | Single Liquid Cooled 4T 4V DOHC                   |
| Displacement (cc)               | 124.2cc                                           |
| Compression Ratio               | 12:01                                             |
| Max Net Power (kWr/min)         | 11/10000                                          |
| Max Net Torque, rate (Nm/r/min) | 11/11000                                          |
| Ignition                        | Electronic Inductive                              |
| Starting Method                 | Electric                                          |
| Frame/Body                      | Frame/Body                                        |
| Dimensions (mm)                 | 2230(L) x 820(W) x 1060(H)                        |
| Wheelbase (mm)                  | 1518mm                                            |
| Seat Height                     | 690mm                                             |
| Frame Form                      | Cradle Type Cast Steel Soft + Aluminium Rear Fork |
| Front Suspension                | Upright Shock Absorbers                           |
| Rear Suspension                 | Dual Rear Shock Absorbers                         |
| Drive                           | Chain/Belt Option                                 |
| Lighting                        | All Full LED                                      |
| Front Tyre                      | 130/90-16                                         |
| Rear Tyre                       | 150/80-16                                         |
| Front Brake                     | 300mm Dual Piston - Dual Disc - ABS               |
| Rear Brake                      | 255mm Single Piston - Single Disc - ABS           |

16ltr

The B15 is the perfect choice for Commuter cool or the wild weekend mini tourer

Fuel Capacity