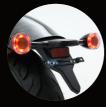

## **B15** TECHNICAL SPECIFICATION

| Engine                          | B15                                               |
|---------------------------------|---------------------------------------------------|
| Engine type                     | Single Liquid Cooled 4T 4V DOHC                   |
| Displacement (cc)               | 124.2cc                                           |
| Compression Ratio               | 12:01                                             |
| Max Net Power (kWr/min)         | 11/10000                                          |
| Max Net Torque, rate (Nm/r/min) | 11/11000                                          |
| Ignition                        | Electronic Inductive                              |
| Starting Method                 | Electric                                          |
| Frame/Body                      | Frame/Body                                        |
| Dimensions (mm)                 | 2230(L) x 820(W) x 1060(H)                        |
| Wheelbase (mm)                  | 1518mm                                            |
| Seat Height                     | 690mm                                             |
| Frame Form                      | Cradle Type Cast Steel Soft + Aluminium Rear Fork |
| Front Suspension                | Upright Shock Absorbers                           |
| Rear Suspension                 | Dual Rear Shock Absorbers                         |
| Drive                           | Chain/Belt Option                                 |
| Lighting                        | All Full LED                                      |
| Front Tyre                      | 130/90-16                                         |
| Rear Tyre                       | 150/80-16                                         |
| Front Brake                     | 300mm Dual Piston - Dual Disc - ABS               |
| Rear Brake                      | 255mm Single Piston - Single Disc - ABS           |